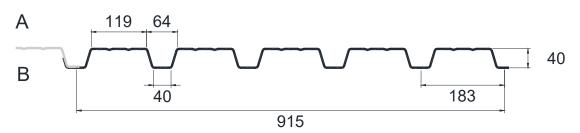

# **SAB 40R/915**

| Gauge   | Weight                 |
|---------|------------------------|
| 0,75 mm | 8,04 kg/m <sup>2</sup> |
| 0,88 mm | 9,44 kg/m²             |
| 1,00 mm | 10,72 kg/m²            |
| 1,25 mm | 13,41 kg/m²            |